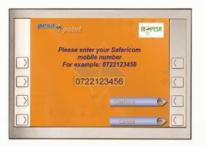

### Step 7

Use your ATM keyboard to enter your mobile number and press **continue** to proceed