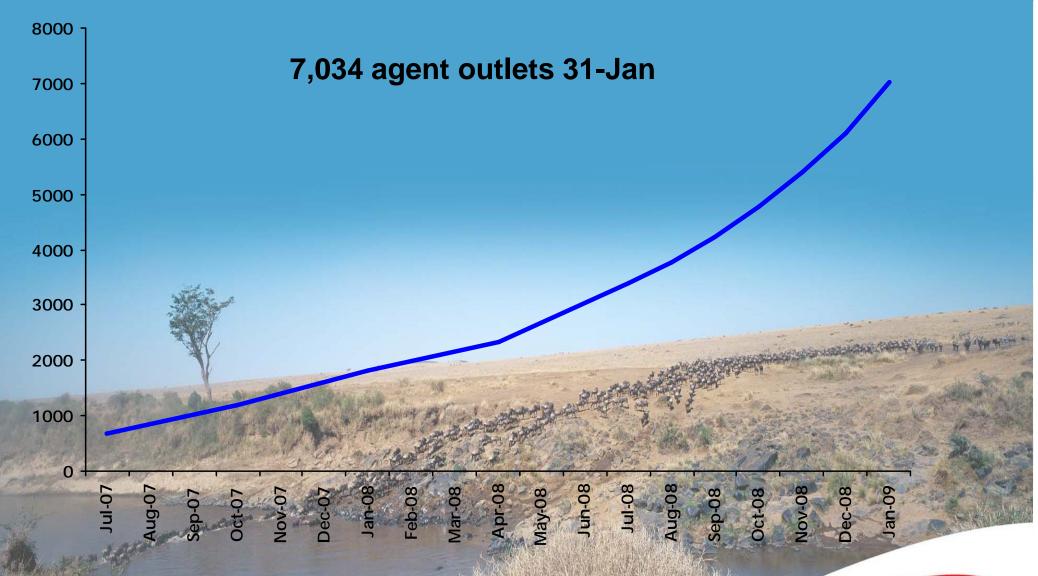

# Agent Network

## Financial Sector Outlets

Over 10% of Agent Outlets – approx 650

| Туре   | Nr of Outlets<br>31-Dec-08 | Including                                                                                                                            |
|--------|----------------------------|--------------------------------------------------------------------------------------------------------------------------------------|
| Banks  | 274                        | Kenya Post Office Savings, Equity,<br>Housing Finance, Family,<br>Consolidated, Giro Commercial,<br>Agricultural Finance Corporation |
| MFIs   | 51                         | Pep Intermedius, Sasa Kenya,<br>People Micro Credit, K-REP Fedha                                                                     |
| Saccos | 212                        | Baringo Teachers, Kirinyaga<br>Farmers, Meru South Farmers,<br>Wakenya Pamoja, Mungania Tea                                          |
| ATM    | 110                        | PesaPoint                                                                                                                            |