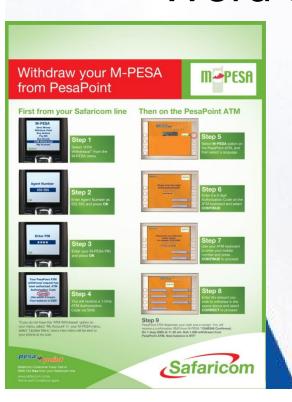

### Withdraw your M-PESA from PesaPoint

From your
 Safaricom line

Step 1
Select 'ATM Withdrawal'\*
from the M-PESA menu

Step 2 Enter Agent Number as 555 555 and press OK

Enter your M-PESA PIN and press **OK** 

Step 4
You will receive a 1-time ATM
Authorization Code via SMS

\*If you do not have the 'ATM Withdrawal' option on your menu, select 'My Account' in your M-PESA menu, select 'Update Menu' and a new menu will be sent to your phone at no cost. This service is available only to registered M-PESA customers. Normal "Withdraw Cash" tariff applies. Minimum withdrawal amount Ksh 200.

### Withdraw your M-PESA from PesaPoint

2. On the PesaPoint ATM

#### Step 5

Select M-PESA option on the PesaPoint ATM, and then select a language

### Step 6

Enter the 6 digit Authorization Code on the ATM keyboard and select continue

### Step 7

Use your ATM keyboard to enter your mobile number and press **continue** to proceed

#### Step 8

Enter the amount you wish to withdraw in the space above and select **correct** to proceed

### Step 9

PesaPoint ATM dispenses your cash and a receipt. You will receive a confirmation SMS from M-PESA "12AB346 Confirmed. On 1-Aug-2008 at 11.25 am. Ksh 1,500 withdrawn from PesaPoint ATM. New balance is 975".