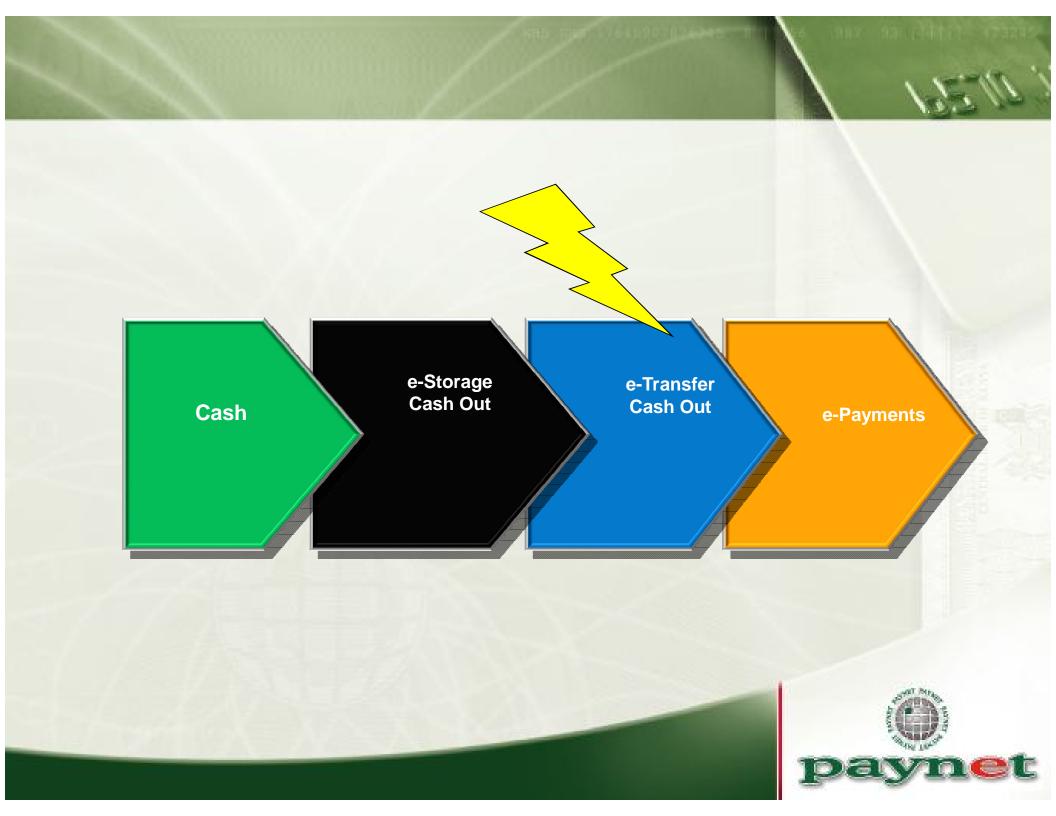

## M-PESA: The beginnings....

- Launched March 2007
- Targeted at the unbanked but convenient for all
- Partial funding from DFID
- Operated in Kenya by Safaricom, in partnership with Vodafone

### M-PESA: Mobile Money Transfer today...

**Cash In Cash Out** 

**Person 2 Person Transfer** 

**Airtime Top-Up** 

**Bill Payment** 

**ATM Withdrawals** 

**Social / Salary Payments** 

### Person to Person Transfers

13.7B KShs moved Person to Person in Jan-09; 103.6B since launch Average transaction value is reducing – an indication that M-PESA is reaching the unbanked

### Why Mobile Money Transfer

Only 19% of Kenyans have bank accounts but many more have access to a mobile phone & the gap is widening