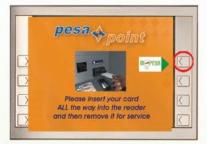

ucation





# The process - Phone



### Withdraw your M-PESA from PesaPoint



From your
 Safaricom line



Step 1
Select 'ATM Withdrawal'\*
from the M-PESA menu



Step 2 Enter Agent Number as 555 555 and press OK



Enter your M-PESA PIN and press **OK** 



Step 4
You will receive a 1-time ATM
Authorization Code via SMS

\*If you do not have the 'ATM Withdrawal' option on your menu, select 'My Account' in your M-PESA menu, select 'Update Menu' and a new menu will be sent to your phone at no cost. This service is available only to registered M-PESA customers. Normal "Withdraw Cash" tariff applies. Minimum withdrawal amount Ksh 200.

www.safaricom.co.ke
Terms and conditions apply







## The process –ATM

## i i i



### Withdraw your M-PESA from PesaPoint



2. On the PesaPoint ATM



#### Step 5

Select M-PESA option on the PesaPoint ATM, and then select a language



### Step 6

Enter the 6 digit Authorization Code on the ATM keyboard and select continue



### Step 7

Use your ATM keyboard to enter your mobile number and press **continue** to proceed



#### Step 8

Enter the amount you wish to withdraw in the space above and select **correct** to proceed

### Step 9

PesaPoint ATM dispenses your cash and a receipt. You will receive a confirmation SMS from M-PESA "12AB346 Confirmed. On 1-Aug-2008 at 11.25 am. Ksh 1,500 withdrawn from PesaPoint ATM. New balance is 975".



www.safaricom.co.ke
Terms and conditions apply





### Customer Education

- Press, radio and on the ground activations
- PesaPoint Customer Service Representatives
- 'How to' posters on location