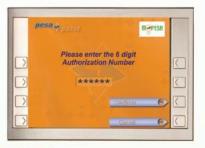

### Step 6

Enter the 6 digit Authorization Code on the ATM keyboard and select continue