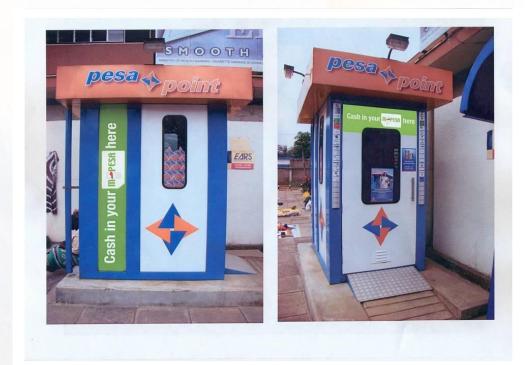

### PesaPoint

- 36 Banks connected
- 3 Saccos
- Visa, Amex, Mastercard, JCB
- 110 unique ATM locations, many rural
- Where people live, work and shop
- African Investor 'Best New Infrastructure 2006'

Standard Chartered has partnered with PESA & point

### Benefits of being "hooked up"

More convenient
 PesaPoint ATMs are located where you live, v
 and shop making it more convenient and safe

Easter
 PesaPoint is rolling out 120ATMs countrywide f
 faster and more convenient access to your mon

More secure
PesaPoint ATMs are located in secure, well-fit areas
Panic buttons linked to a security company are
placed at PesaPoint ATMs for you to activate should
you feel that your safety at the ATM is compromise