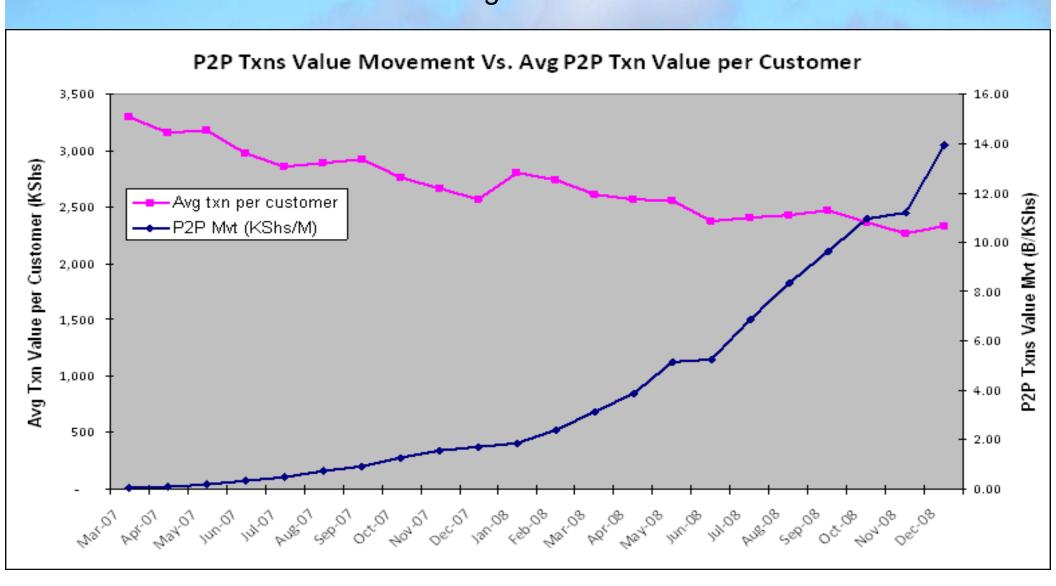

### Person to Person Transfers

13.7B KShs moved Person to Person in Jan-09; 103.6B since launch Average transaction value is reducing – an indication that M-PESA is reaching the unbanked