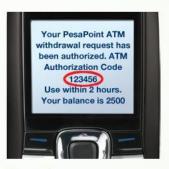

Step 4
You will receive a 1-time ATM
Authorization Code via SMS

\*If you do not have the 'ATM Withdrawal' option on your menu, select 'My Account' in your M-PESA menu, select 'Update Menu' and a new menu will be sent to your phone at no cost. This service is available only to registered M-PESA customers. Normal "Withdraw Cash" tariff applies. Minimum withdrawal amount Ksh 200.