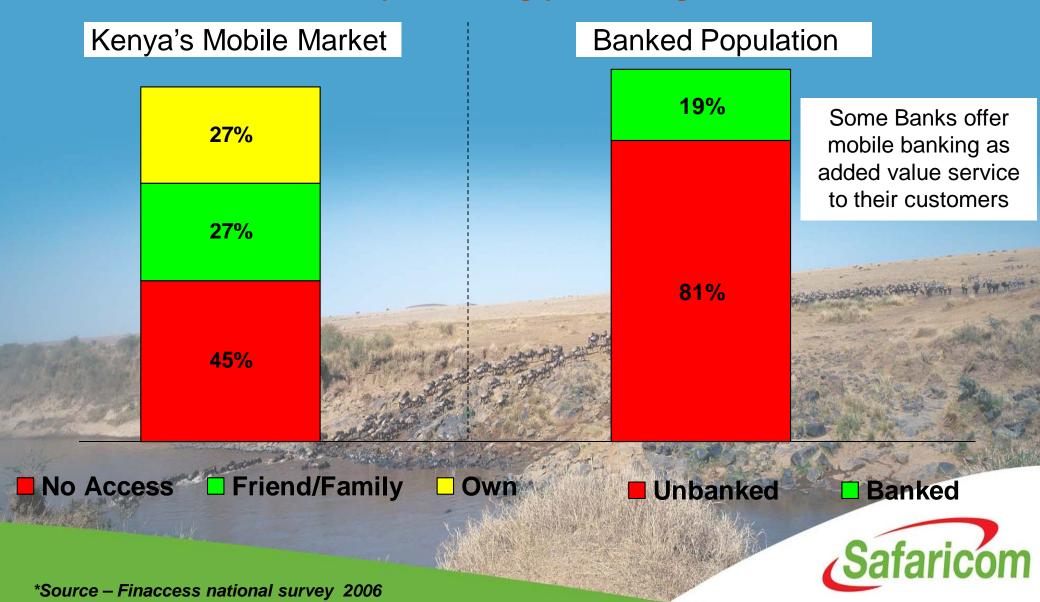

### Why Mobile Money Transfer

Only 19% of Kenyans have bank accounts but many more have access to a mobile phone & the gap is widening