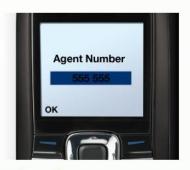

### Withdraw your M-PESA from PesaPoint

From your
 Safaricom line

Step 1
Select 'ATM Withdrawal'\*
from the M-PESA menu

Step 2 Enter Agent Number as 555 555 and press OK

Enter your M-PESA PIN and press **OK** 