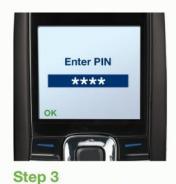

### Withdraw your M-PESA from PesaPoint

From your
 Safaricom line

Step 1
Select 'ATM Withdrawal'\*
from the M-PESA menu

Step 2 Enter Agent Number as 555 555 and press OK

Enter your M-PESA PIN and press **OK** 