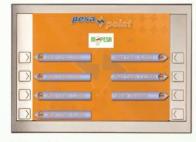

#### Step 5

Select M-PESA option on the PesaPoint ATM, and then select a language

### Step 6

Enter the 6 digit Authorization Code on the ATM keyboard and select continue

#### Step 8

Enter the amount you wish to withdraw in the space above and select **correct** to proceed