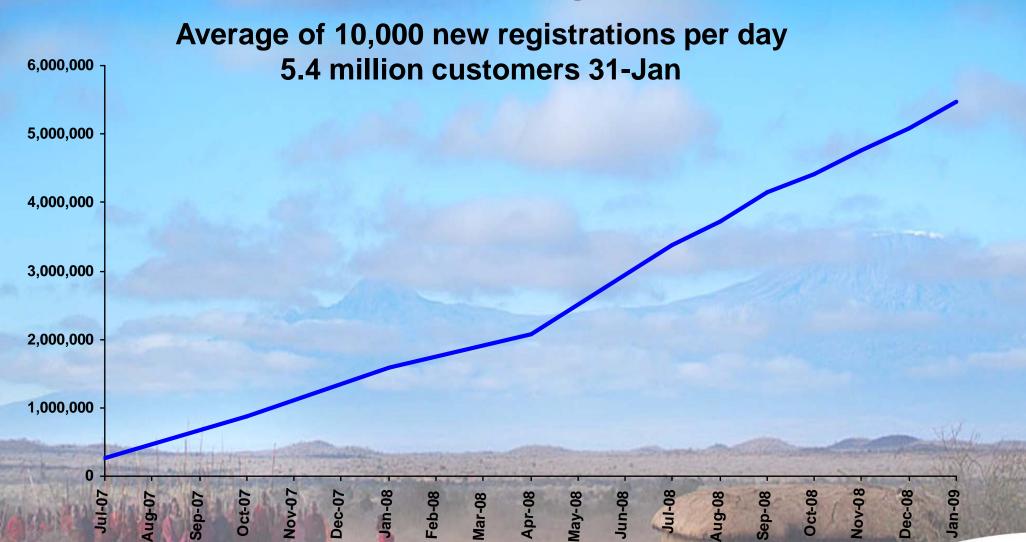

Experiential Marketing: ATM Sites Activations/Urban Centre Road-shows



## M-PESA: The beginnings....



- Launched March 2007
- Targeted at the unbanked but convenient for all
- Partial funding from DFID
- Operated in Kenya by Safaricom, in partnership with Vodafone





### M-PESA: Mobile Money Transfer today...

**Cash In Cash Out** 

**Person 2 Person Transfer** 

**Airtime Top-Up** 

**Bill Payment** 

**ATM Withdrawals** 

**Social / Salary Payments** 





# Sending M-PESA: It's simple!

In your M-PESA menu select "send money" then

- 1. Enter recipient phone number
- 2. Enter how much you want to send
- 3. Enter Your secret PIN
- 4. Confirm details and press OK

Send money to 0722123456 KShs 2000 OK

Both parties receive SMS confirmation of the transfer





# Customer growth







# Agent Network







### Person to Person Transfers

13.7B KShs moved Person to Person in Jan-09; 103.6B since launch Average transaction value is reducing – an indication that M-PESA is reaching the unbanked



# Impact on Kenyans

- Bridging the distance
  - SMEs using the service to transact
  - Sending Pesa home has never been this easy & affordable
- Convenience employers (wage payment), paying of bills
- More than 12,000 employed directly and in directly

FAST SAFE AFFORDABLE & CONVENIENT
MONEY TRANSFER BY PHONE





### Why Mobile Money Transfer

Only 19% of Kenyans have bank accounts but many more have access to a mobile phone & the gap is widening



### PesaPoint / M-Pesa

- Interface with Vodafone
- Interconnection agreement with Vodafone
- Commercial agreement with Safa