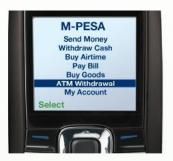

# Sending M-PESA: It's simple!

In your M-PESA menu select "send money" then

- 1. Enter recipient phone number
- 2. Enter how much you want to send
- 3. Enter Your secret PIN
- 4. Confirm details and press OK

### Withdraw your M-PESA from PesaPoint

From your
 Safaricom line

Step 1
Select 'ATM Withdrawal'\*
from the M-PESA menu

Step 2 Enter Agent Number as 555 555 and press OK

Enter your M-PESA PIN and press **OK** 